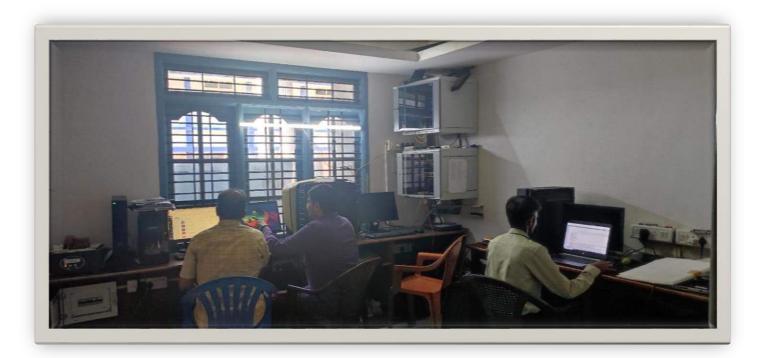

cost of maintenance, reduce power consumption, and also help in faster printing services.
- Strengthened document security and confidentiality
- Easy, faster, and accurate access to students' attendance.

#### 6. Problems encountered and resources required:

- Technical difficulties in implementing and maintaining the RDS system
- Initial costs associated with the implementation and training of staff on the RDS system
- Ongoing costs for software updates, maintenance, and support.
- Transforming the mindset from manual and paper communication to digital communication.
- The problem with e-waste is when many printers are replaced by one networked printer.
- Minimizing the risk of data loss and maintaining document version control.
- Maintaining document version control

## RDS SERVER ROOM



## **RDS SYSTEM**





#### **BEST PRACTICES II**

#### 1. Title of the Practice:

Mid-day Meal Scheme

#### 2. Objectives of the Practice:

To provide a free meal to the students who are socially & economically from the poor sections in society.

To improvise students' health and physical standards.

#### 3. The Context:

With a view to enhancing enrolment, attendance, and retention and also improving the students' health by increasing nutrition levels among them this novel initiative was started in 1976 and funded by the college with the help of local contributors. This scheme's main goal is to provide the students who are socially & economically from the poor sections of society and also from remote villages of the Taluk. They spend most of their time traveling and are likely to start